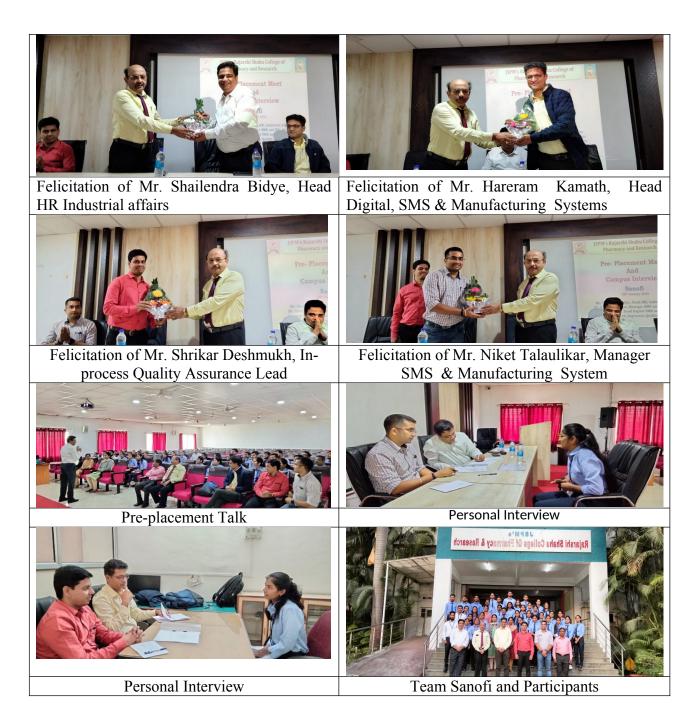

## **Campus Interview Report**

Company: Sanofi India Ltd., Goa

Date of Campus interview:18/01/2023

Campus Interview of **Sanofi India Ltd.**, **Goa**, was organized by Training Placement and Career Counselling Cell of JSPM's Rajarshi Shahu College of Pharmacy & Research, Tathawade Pune, on 18<sup>th</sup> January 2023 for Campus Placement of B Pharm and M Pharm Students of batch 2022-23.

Prof. Anil Tankar, Coordinator, Training Placement and Career Counselling Cell, communicated with Ms. Namrta Velinkar, Human Resource, Sanofi India Ltd., Goa for organizing this interview. The interview was conducted by Four Managers of company-

- 1. Mr. Shailendra Bidye, Head HR Industrial affairs
- 2. Mr. Hareram Kamath, Head Digital, SMS & Manufacturing Systems
- 3. Mr. Niket Talaulikar, Manager SMS & Manufacturing Systems
- 4. Mr. Shrikar Deshmukh, In-process Quality Assurance Lead

Principal Dr. K R Khandelwal Felicitated the Guests. The interview was started with Pre-placement presentation wherein the company policies, departments in the company and growth prospectus was explained to participants. It was followed by Personal Interview round.

The Company selected total **Eight students** of JSPM's Rajarshi Shahu College of Pharmacy & Research in this interview, The names of selected students are as follows-

| Sr. No. | Names of Students selected in Campus<br>Interview |
|---------|---------------------------------------------------|
| 1.      | Mr. Kenith Aranha                                 |
| 2.      | Ms. Priyanka Choudhary                            |
| 3.      | Ms. Sweta Jagadhale                               |
| 4.      | Mr.Sourav Bhore                                   |
| 5.      | Mr. Ganesh Rakhunde                               |
| 6.      | Ms. Janhavi Linganwar                             |
| 7.      | Ms. Shrushti Joshi                                |
| 8.      | Mr.Bhimashankar Devk                              |